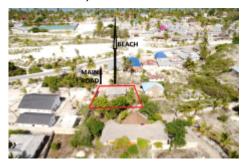

## Plot with old house for sale in Bwejuu

Bwejuu, Zanzibar -6.237238, 39.532315

Bwejuu is a fast growing village located about 10 minutes from Paje roundabout. The immediate environment is surrounded with restaurants, hospitals, pharmacies and hotels/apartments. This plot is located just along the main Bwejuu road making it suitable for commercial or residential development. Also it is located about 5 min from the cool and serene Paje/Bwejuu Beach. The approximately 900 sqm plot consists of 2 houses: unfinished house and an old house that can be renovated or teared down to make space for a completely new project that will well fit the environment and culture of Bwejuu. Do not let this quick sale with an affordable price pass by and make that call!