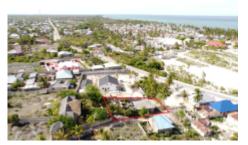

## Plot with old house for sale in Bwejuu

Bwejuu, Zanzibar -6.237238, 39.532315

Bwejuu is a fast growing village located about 10 minutes from Paje roundabout. The immediate environment is surrounded with restaurants, hospitals, pharmacies and hotels/apartments. This plot is located just along the main Bwejuu road making it suitable for commercial or residential development. Also it is located about 5 min from the cool and serene Paje/Bwejuu Beach. The approximately 900 sqm plot consists of 2 houses: unfinished house and an old house that can be renovated or teared down to make space for a completely new project that will well fit the environment and culture of Bwejuu. Do not let this quick sale with an affordable price pass by and make that call!