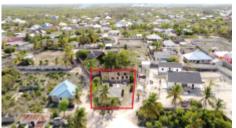

## Plot with old house for sale in Bwejuu

Bwejuu, Zanzibar -6.237238, 39.532315

Bwejuu is a fast growing village located about 10 minutes from Paje roundabout. The immediate environment is surrounded with restaurants, hospitals, pharmacies and hotels/apartments. This plot is located just along the main Bwejuu road making it suitable for commercial or residential development. Also it is located about 5 min from the cool and serene Paje/Bwejuu Beach. The approximately 900 sqm plot consists of 2 houses: unfinished house and an old house that can be renovated or teared down to make space for a completely new project that will well fit the environment and culture of Bwejuu. Do not let this quick sale with an affordable price pass by and make that call!